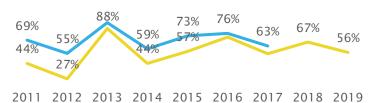

# Entering Cohort 1-Year Retention (Fall-to-Fall Persistence in Any Program at UCR)

2014 2015 2016 2017 2018 2019 2020 2021 2022 Entering Cohort Graduation (Finished Any Program at UCR)

Frosh Graduation