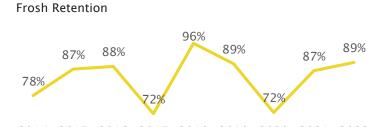

# Entering Cohort 1-Year Retention (Fall-to-Fall Persistence in Any Program at UCR)

2014 2015 2016 2017 2018 2019 2020 2021 2022 Entering Cohort Graduation (Finished Any Program at UCR)

Frosh Graduation