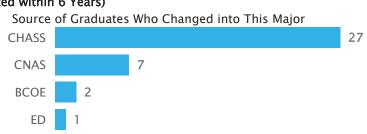

### Undergraduate Credit Hours Taught in the Department

Major Migrations (Frosh Cohorts from 2014 to 2018 Who Graduated within 6 Years) Destination of Graduates Who Left This Major Source of Gradu