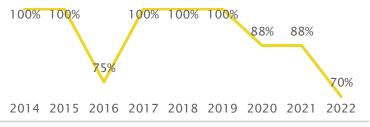

ors



### Undergraduate Credit Hours Taught in the Department



Major Migrations (Frosh Cohorts from 2014 to 2018 Who Graduated within 6 Years) Destination of Graduates Who Left This Major Source of Gradu



# Entering Cohort 1-Year Retention (Fall-to-Fall Persistence in Any Program at UCR)



2014 2015 2016 2017 2018 2019 2020 2021 2022 Entering Cohort Graduation (Finished Any Program at UCR)

Frosh Graduation





# Equity Gaps (2018-2022 Fall Cohorts)

| Frosh 1st-Terr | m GPA, | 1-Year Retention & | 1-Year Standing |
|----------------|--------|--------------------|-----------------|
| URM            | GPA    | Enrolled Next Fall | Good Standing   |
| Non-URM        | 3.17   | 91%                | 93%             |
| URM            | 3.26   | 83%                | 93%             |





# Transfer Graduation



# Transfer 1st-Term GPA, 1-Year Retention & 1-Year Standing

\_ ..

| URM     | GPA  | Enrolled Next Fall | Good Standing |
|---------|------|--------------------|---------------|
| Non-URM | 3.88 | 82%                | 100%          |
| URM     | 3.81 | 89%                | 100%          |

Transfer Retention