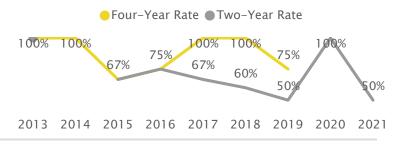

Credit Hours Taught in the Department



Major Migrations (Frosh Cohorts from 2014 to 2018 Who Graduated within 6 Years) Destination of Graduates Who Left This Major Source of Gradu



# Entering Cohort 1-Year Retention (Fall-to-Fall Persistence in Any Program at UCR)



2014 2015 2016 2017 2018 2019 2020 2021 2022 Entering Cohort Graduation (Finished Any Program at UCR)

Frosh Graduation





# Equity Gaps (2018-2022 Fall Cohorts)

| Frosh 1st-Terr | m GPA, | 1-Year Retention & | 1-Year Standing |
|----------------|--------|--------------------|-----------------|
| URM            | GPA    | Enrolled Next Fall | Good Standing   |
| Non-URM        | 3.17   | 91%                | 93%             |
| URM            | 3.26   | 83%                | 93%             |





# Transfer Graduation



# Transfer 1st-Term GPA, 1-Year Retention & 1-Year Standing

\_ ..

| URM     | GPA  | Enrolled Next Fall | Good Standing |
|---------|------|--------------------|---------------|
| Non-URM | 3.88 | 82%                | 100%          |
| URM     | 3.81 | 89%                | 100%          |

Transfer Retention