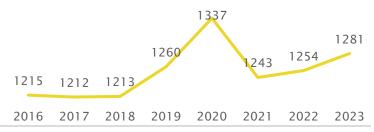

### Undergraduate Credit Hours Taught in the Department

Major Migrations (Frosh Cohorts from 2014 to 2018 Who Graduated within 6 Years) Destination of Graduates Who Left This Major Source of Gradu