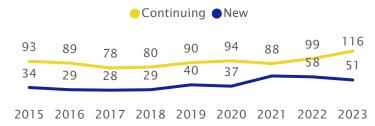

| 2021         | 59%     | 20%     |                                                              | 2021            | 51%     | 17%     |
|                                                             | 2022         | 61%     | 14%     |                                                              | 2022            | 47%     | 24%     |
|                                                             | 2023         | 65%     | 11%     |                                                              | 2023            | 51%     | 26%     |
| 2016 2018 2020 2022                                         | Avg.         | 60%     | 15%     | 2016 2018 2020 2022                                          | Avg.            | 50%     | 22%     |

#### Fall Enrollment Headcount of Majors



### Undergraduate Credit Hours Taught in the Department



Major Migrations (Frosh Cohorts from 2014 to 2018 Who Graduated within 6 Years) Destination of Graduates Who Left This Major Source of Gradu



# Entering Cohort 1-Year Retention (Fall-to-Fall Persistence in Any Program at UCR)



2014 2015 2016 2017 2018 2019 2020 2021 2022 Entering Cohort Graduation (Finished Any Program at UCR)

Frosh Graduation





# Equity Gaps (2018-2022 Fall Cohorts)

| Frosh 1st-Terr | m GPA, | 1-Year Retention & | 1-Year Standing |
|----------------|--------|--------------------|-----------------|
| URM            | GPA    | Enrolled Next Fall | Good Standing   |
| Non-URM        | 3.17   | 91%                | 93%             |
| URM            | 3.26   | 83%                | 93%             |





# T