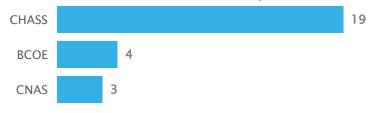

### Undergraduate Credit Hours Taught in the Department

Major Migrations (Frosh Cohorts from 2014 to 2018 Who Graduated within 6 Years) Destination of Graduates Who Left This Major Source of Gradu