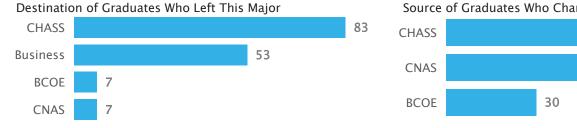

Fall Enrollment

360

158

309

184

Undergraduate Credit Hours Taught in the Department

Major Migrations (Frosh Cohorts from 2014 to 2018 Who Graduated within 6 Years)

Entering Cohort 1-Year Retention (Fall-to-Fall Persistence in Any Program at UCR) **Frosh Retention** Transfer Retention