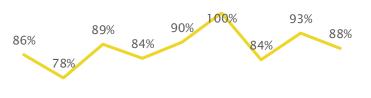

Entering Cohort 1-Year Retention (Fall-to-Fall Persistence in Any Program at UCR) **Frosh Retention** Transfer Retention



Entering Cohort Graduation (Finished Any Program at UCR) **Frosh Graduation** 





## Equity Gaps (2018-2022 Fall Cohorts)

| Frosh 1st-Term GPA, 1-Year Retention & 1-Year Standing |      |                    |               |  |  |
|--------------------------------------------------------|------|--------------------|---------------|--|--|
| URM                                                    | GPA  | Enrolled Next Fall | Good Standing |  |  |
| Non-URM                                                | 3.08 | 88%                | 89%           |  |  |
| URM                                                    | 2.65 | 79%                | 84%           |  |  |







2014 2015 2016 2017 2018 2019 2020 2021 2022

Transfer Graduation



| Transfer 1s | t-Term G | PA, 1-Year Retention | n & 1-Year Standing |
|-------------|----------|----------------------|---------------------|
| URM         | GPA      | Enrolled Next Fall   | Good Standing       |

| Non-URM | 2.85 | 87% | 89% |
|---------|------|-----|-----|
| URM     | 2.94 | 91% | 83% |