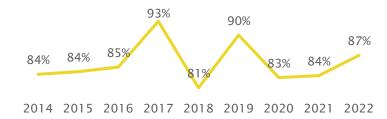

Entering Cohort Graduation (Finished Any Program at UCR) **Frosh Graduation** 

2014 2015 2016 2017 2018 2019 2020 2021 2022

Transfer Graduation

| Transfer 1s | t-Term G | PA, 1-Year Retention | n & 1-Year Standing |
|-------------|----------|----------------------|---------------------|
| URM         | GPA      | Enrolled Next Fall   | Good Standing       |