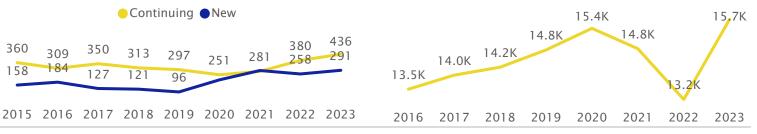

Fall Enrollment

360

158

309

184

Undergraduate Credit Hours Taught in the Department

Major Migrations (Frosh Cohorts from 2014 to 2018 Who Graduated within 6 Years)

Entering Cohort 1-Year Retention (Fall-to-Fall Persistence in Any Program at UCR) **Frosh Retention** Transfer Retention