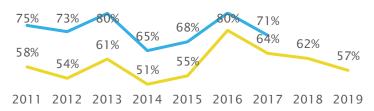

Fall Enrollment

360

158

309

184

Undergraduate Credit Hours Taught in the Department

Major Migrations (Frosh Cohorts from 2014 to 2018 Who Graduated within 6 Years)

Entering Cohort 1-Year Retention (Fall-to-Fall Persistence in Any Program at UCR) **Frosh Retention** Transfer Retention