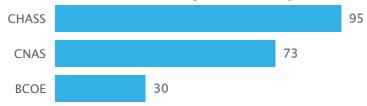

Fall Enrollment

360

158

309

184

Undergraduate Credit Hours Taught in the Department

Major Migrations (Frosh Cohorts from 2014 to 2018 Who Graduated within 6 Years)

Entering Cohort 1-Year Retention (Fall-to-Fall Persistence in Any Program at UCR) **Frosh Retention** Transfer Retention