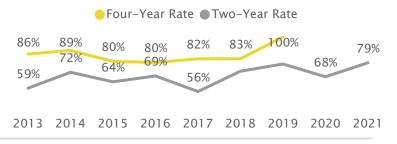

Entering Cohort Graduation (Finished Any Program at UCR) **Frosh Graduation** 

2014 2015 2016 2017 2018 2019 2020 2021 2022

Transfer Graduation

| Transfer 1s | t-Term G | PA, 1-Year Retention | n & 1-Year Standing |
|-------------|----------|----------------------|---------------------|
| URM         | GPA      | Enrolled Next Fall   | Good Standing       |