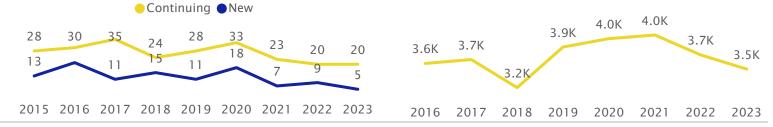

Fall Enrollment Headcount of Majors

Undergraduate Credit Hours Taught in the Department

Major Migrations (Frosh Cohorts from 2014 to 2018 Who Graduated within 6 Years)

Source of Graduates Who Changed into This Major