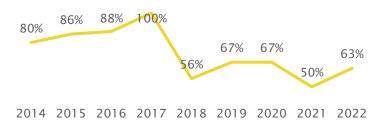

## Entering Cohort 1-Year Retention (Fall-to-Fall Persistence in Any Program at UCR) Frosh Retention Transfer Retention

Entering Cohort Graduation (Finished Any Program at UCR) Frosh Graduation