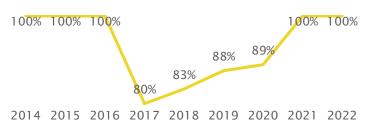

ll Enrollment Headcount of Majors

Undergraduate Credit Hours Taught in the Department



Major Migrations (Frosh Cohorts from 2014 to 2018 Who Graduated within 6 Years)



Source of Graduates Who Changed into This Major



## Entering Cohort 1-Year Retention (Fall-to-Fall Persistence in Any Program at UCR) Frosh Retention Transfer Retention



Entering Cohort Graduation (Finished Any Program at UCR) Frosh Graduation





#### Equity Gaps (2018-2022 Fall Cohorts)

| Frosh 1st-Ter | m GPA, | 1-Year Retention & | 1-Year Standing |
|---------------|--------|--------------------|-----------------|
| URM           | GPA    | Enrolled Next Fall | Good Standing   |
| Non-URM       | 3.32   | 67%                | 100%            |
| URM           | 2.29   | 58%                | 82%             |



## Transfer Graduation



## Transfer 1st-Term GPA, 1-Year Retention & 1-Year Standing

| UKM     | GPA  | Enrolled Next Fall | Good Standing |
|---------|------|--------------------|---------------|
| Non-URM | 3.41 | 89%                | 100%          |
| URM     | 3.27 | 94%                | 93%           |