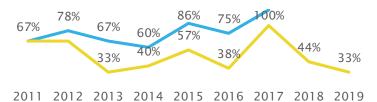

## Entering Cohort 1-Year Retention (Fall-to-Fall Persistence in Any Program at UCR) Frosh Retention Transfer Retention

Entering Cohort Graduation (Finished Any Program at UCR) Frosh Graduation