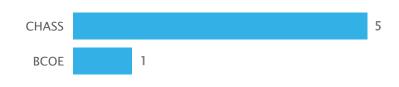

Fall Enrollment Headcount of Majors

Undergraduate Credit Hours Taught in the Department

Major Migrations (Frosh Cohorts from 2014 to 2018 Who Graduated within 6 Years)

Source of Graduates Who Changed into This Major