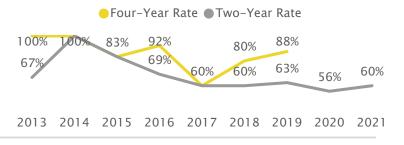

## Entering Cohort 1-Year Retention (Fall-to-Fall Persistence in Any Program at UCR) Frosh Retention Transfer Retention

Entering Cohort Graduation (Finished Any Program at UCR) Frosh Graduation