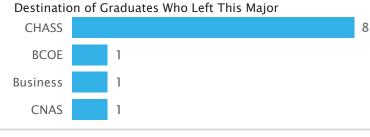

Fall Enrollment Headcount of Majors

Undergraduate Credit Hours Taught in the Department

Major Migrations (Frosh Cohorts from 2014 to 2018 Who Graduated within 6 Years)

Source of Graduates Who Changed into This Major