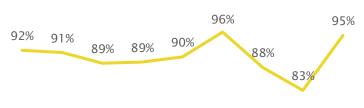

#### Entering Cohort 1-Year Retention (Fall-to-Fall Persistence in Any Program at UCR)

Frosh Retention

2014 2015 2016 2017 2018 2019 2020 2021 2022