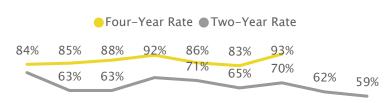

#### Six-Year Rate Four-Year Rate 79% 75% 74% 74% 72% 69% 68% 65% 64% 60% 59% 57%

2011 2012 2013 2014 2015 2016 2017 2018 2019