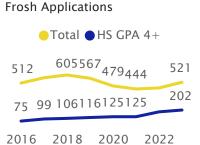

#### Admission Profile (CA Residents)

| Frosh Ratios |         |         |  |  |
|--------------|---------|---------|--|--|
| Fall         | Admit % | Yield % |  |  |
| 2020         | 70%     | 24%     |  |  |
| 2021         | 72%     | 15%     |  |  |
| 2022         | 71%     | 18%     |  |  |
| 2023         | 75%     | 13%     |  |  |
| Avg.         | 72%     | 17%     |  |  |