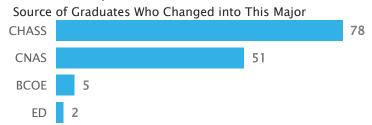

#### Major Migrations (Frosh Cohorts from 2014 to 2018 Who Graduated within 6 Years)