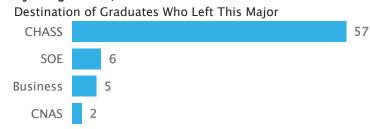

#### Major Migrations (Frosh Cohorts from 2014 to 2018 Who Graduated within 6 Years)