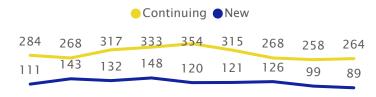

#### Major Migrations (Frosh Cohorts from 2014 to 2018 Who Graduated within 6 Years)