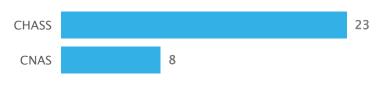

### Major Migrations (Frosh Cohorts from 2014 to 2018 Who Graduated within 6 Years) Destination of Graduates Who Left This Major

Source of Graduates Who Changed into This Major

100%

'59

88%

2014 2015 2016 2017 2018 2019 2020 2021 2022