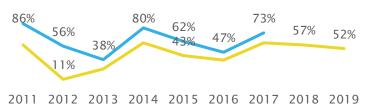

92%

93%

5%

88%

Entering Cohort 1-Year Retention (Fall-to-Fall Persistence in Any Program at UCR) **Frosh Retention** Transfer Retention

Six-Year Rate - Four-Year Rate