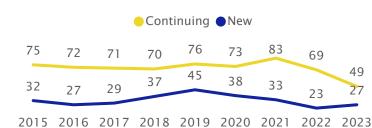

Fall Enrollment Headcount of Majors

Undergraduate Credit Hours Taught in the Department