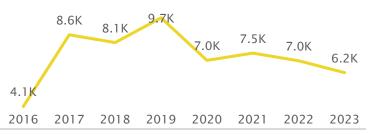

Fall Enrollment Headcount of Majors

Undergraduate Credit Hours Taught in the Department