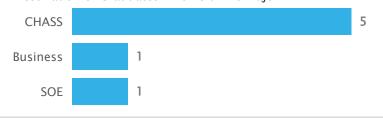

### Major Migrations (Frosh Cohorts from 2014 to 2018 Who Graduated within 6 Years) Destination of Graduates Who Left This Major

Source of Graduates Who Changed into This Major

100%

'59

88%

2014 2015 2016 2017 2018 2019 2020 2021 2022