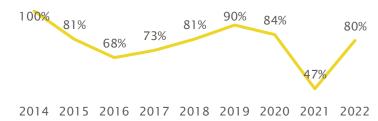

### Major Migrations (Frosh Cohorts from 2014 to 2018 Who Graduated within 6 Years) Destination of Graduates Who Left This Major

Source of Graduates Who Changed into This Major

100%

'59

88%

2014 2015 2016 2017 2018 2019 2020 2021 2022