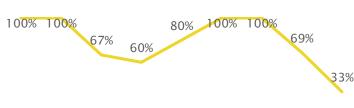

#### Entering Cohort 1-Year Retention (Fall-to-Fall Persistence in Any Program at UCR)

Frosh Retention

2014 2015 2016 2017 2018 2019 2020 2021 2022

2014 2015 2016 2017 2018 2019 2020 2021 2022