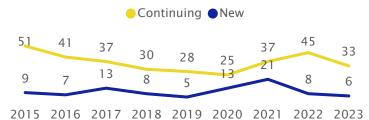

| 46%     | 18%     |  |  |  |  |  |  |  |  |
| 2022         | 51%     | 7%      |  |  |  |  |  |  |  |  |
| 2023         | 66%     | 6%      |  |  |  |  |  |  |  |  |
| Avg.         | 55%     | 11%     |  |  |  |  |  |  |  |  |
|              |         |         |  |  |  |  |  |  |  |  |



| Transfer Ratios |         |         |  |  |  |  |  |  |
|-----------------|---------|---------|--|--|--|--|--|--|
| Fall            | Admit % | Yield % |  |  |  |  |  |  |
| 2020            | 96%     | 35%     |  |  |  |  |  |  |
| 2021            | 83%     | 16%     |  |  |  |  |  |  |
| 2022            | 93%     | 23%     |  |  |  |  |  |  |
| 2023            | 81%     | 12%     |  |  |  |  |  |  |
| Avg.            | 88%     | 22%     |  |  |  |  |  |  |

### Fall Enrollment

Headcount of Majors



#### Undergraduate Credit Hours Taught in the Department



#### Major Migrations (Frosh Cohorts from 2014 to 2018 Who Graduated within 6 Years)

Destination of Graduates Who Left This Major

Source of Graduates Who Changed into This Major





#### Entering Cohort 1-Year Retention (Fall-to-Fall Persistence in Any Program at UCR)

Frosh Retention





2014 2015 2016 2017 2018 2019 2020 2021 2022

2014 2015 2016 2017 2018 2019 2020 2021 2022

## Entering Cohort Graduation (Finished Any Program at UCR) Frosh Graduation



#### Transfer Graduation

Transfer Retention



## Equity Gaps (2018–2022 Fall Cohorts)

Frosh 1st-Term GPA, 1-Year Retention & 1-Year Standing

| URM     | GPA  | Enrolled Next Fall | Good Standing |
|---------|------|--------------------|---------------|
| Non-URM | 2.5