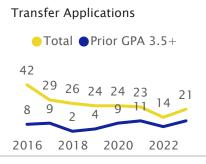

| Transfer Ratios |         |         |  |  |  |  |  |  |
|-----------------|---------|---------|--|--|--|--|--|--|
| Fall            | Admit % | Yield % |  |  |  |  |  |  |
| 2020            | 96%     | 35%     |  |  |  |  |  |  |
| 2021            | 83%     | 16%     |  |  |  |  |  |  |
| 2022            | 93%     | 23%     |  |  |  |  |  |  |
| 2023            | 81%     | 12%     |  |  |  |  |  |  |
| Avg.            | 88%     | 22%     |  |  |  |  |  |  |