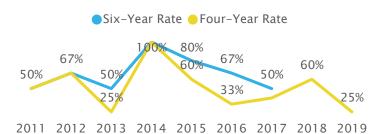

2021            | 83%     | 16%     |  |  |  |  |  |  |
| 2022            | 93%     | 23%     |  |  |  |  |  |  |
| 2023            | 81%     | 12%     |  |  |  |  |  |  |
| Avg.            | 88%     | 22%     |  |  |  |  |  |  |

### Fall Enrollment

Headcount of Majors



#### Undergraduate Credit Hours Taught in the Department



#### Major Migrations (Frosh Cohorts from 2014 to 2018 Who Graduated within 6 Years)

Destination of Graduates Who Left This Major

Source of Graduates Who Changed into This Major





#### Entering Cohort 1-Year Retention (Fall-to-Fall Persistence in Any Program at UCR)

Frosh Retention





2014 2015 2016 2017 2018 2019 2020 2021 2022

2014 2015 2016 2017 2018 2019 2020 2021 2022

## Entering Cohort Graduation (Finished Any Program at UCR) Frosh Graduation



#### Transfer Graduation

Transfer Retention



## Equity Gaps (2018–2022 Fall Cohorts)

Frosh 1st-Term GPA, 1-Year Retention & 1-Year Standing

| URM     | GPA  | Enrolled Next Fall | Good Standing |
|---------|------|--------------------|---------------|
| Non-URM | 2.57 | 78%                | 100%          |
| URM     | 2.58 | 76%                | 77%           |

Transfer 1st-Term GPA, 1-Year Retention & 1-Year Standing

| Transier ist | Term Gr | 71, 1 Teal Receiled | ra i reai stailail | 19 |
|--------------|---------|---------------------|--------------------|----|
| URM          | GPA     | Enrolled Next Fall  | Good Standing      |    |
| Non-URM      | 2.96    | 89%                 | 88%                |    |
| URM          | 2.83    | 93%                 | 79%                |