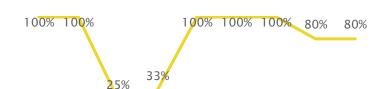

---------------|---------|---------|--|--|--|--|--|--|
| Fall            | Admit % | Yield % |  |  |  |  |  |  |
| 2020            | 96%     | 35%     |  |  |  |  |  |  |
| 2021            | 83%     | 16%     |  |  |  |  |  |  |
| 2022            | 93%     | 23%     |  |  |  |  |  |  |
| 2023            | 81%     | 12%     |  |  |  |  |  |  |
| Avg.            | 88%     | 22%     |  |  |  |  |  |  |

### Fall Enrollment

Headcount of Majors



#### Undergraduate Credit Hours Taught in the Department



#### Major Migrations (Frosh Cohorts from 2014 to 2018 Who Graduated within 6 Years)

Destination of Graduates Who Left This Major

Source of Graduates Who Changed into This Major





#### Entering Cohort 1-Year Retention (Fall-to-Fall Persistence in Any Program at UCR)

Frosh Retention





2014 2015 2016 2017 2018 2019 2020 2021 2022

2014 2015 2016 2017 2018 2019 2020 2021 2022

## Entering Cohort Graduation (Finished Any Program at UCR) Frosh Graduation



#### Transfer Graduation

Transfer Retention



## Equity Gaps (2018–2022 Fall Cohorts)

Frosh 1st-Term GPA, 1-Year Retention & 1-Year Standing

| URM     | GPA  | Enrolled Next Fall | Good Standing |
|---------|------|--------------------|---------------|
| Non-URM | 2.57 | 78%                | 100%          |
| URM     | 2.58 | 76%                | 77%           |

Transfer 1st-Term GPA, 1-Year Retention & 1-Year Standing

| Transier ist | Term Gr | 71, 1 Teal Receiled | ra i reai stailail | 19 |
|--------------|---------|---------------------|--------------------|----|
| URM          | GPA     | Enrolled Next Fall