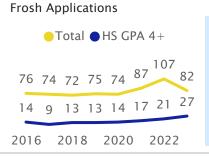

#### Admission Profile (CA Residents)

| Frosh Ratios |         |         |  |  |  |  |  |  |  |  |
|--------------|---------|---------|--|--|--|--|--|--|--|--|
| Fall         | Admit % | Yield % |  |  |  |  |  |  |  |  |
| 2020         | 61%     | 18%     |  |  |  |  |  |  |  |  |
| 2021         | 46%     | 18%     |  |  |  |  |  |  |  |  |
| 2022         | 51%     | 7%      |  |  |  |  |  |  |  |  |
| 2023         | 66%     | 6%      |  |  |  |  |  |  |  |  |
| Avg.         | 55%     | 11%     |  |  |  |  |  |  |  |  |
|              |         |         |  |  |  |  |  |  |  |  |