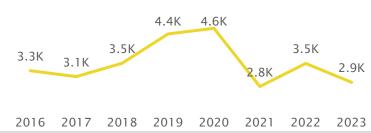

| 51%     | 7%      |  |  |  |  |  |  |  |  |
| 2023         | 66%     | 6%      |  |  |  |  |  |  |  |  |
| Avg.         | 55%     | 11%     |  |  |  |  |  |  |  |  |
|              |         |         |  |  |  |  |  |  |  |  |



| Transfer Ratios |         |         |  |  |  |  |  |  |
|-----------------|---------|---------|--|--|--|--|--|--|
| Fall            | Admit % | Yield % |  |  |  |  |  |  |
| 2020            | 96%     | 35%     |  |  |  |  |  |  |
| 2021            | 83%     | 16%     |  |  |  |  |  |  |
| 2022            | 93%     | 23%     |  |  |  |  |  |  |
| 2023            | 81%     | 12%     |  |  |  |  |  |  |
| Avg.            | 88%     | 22%     |  |  |  |  |  |  |

### Fall Enrollment

Headcount of Majors



#### Undergraduate Credit Hours Taught in the Department



#### Major Migrations (Frosh Cohorts from 2014 to 2018 Who Graduated within 6 Years)

Destination of Graduates Who Left This Major

Source of Graduates Who Changed into This Major





#### Entering Cohort 1-Year Retention (Fall-to-Fall Persistence in Any Program at UCR)

Frosh Retention





2014 2015 2016 2017 2018 2019 2020 2021 2022

2014 2015 2016 2017 2018 2019 2020 2021 2022

## Entering Cohort Graduation (Finished Any Program at UCR) Frosh Graduation



#### Transfer Graduation

Transfer Retention



## Equity Gaps (2018–2022 Fall Cohorts)

Frosh 1st-Term GPA, 1-Year Retention & 1-Year Standing

| URM     | GPA  | Enrolled Next Fall | Good Standing |
|---------|------|--------------------|---------------|
| Non-URM | 2.57 | 78%                | 100%          |
| URM     | 2.58 |