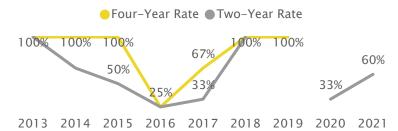

|  |  |
| 2022            | 93%     | 23%     |  |  |  |  |  |  |
| 2023            | 81%     | 12%     |  |  |  |  |  |  |
| Avg.            | 88%     | 22%     |  |  |  |  |  |  |

### Fall Enrollment

Headcount of Majors



#### Undergraduate Credit Hours Taught in the Department



#### Major Migrations (Frosh Cohorts from 2014 to 2018 Who Graduated within 6 Years)

Destination of Graduates Who Left This Major

Source of Graduates Who Changed into This Major





#### Entering Cohort 1-Year Retention (Fall-to-Fall Persistence in Any Program at UCR)

Frosh Retention





2014 2015 2016 2017 2018 2019 2020 2021 2022

2014 2015 2016 2017 2018 2019 2020 2021 2022

## Entering Cohort Graduation (Finished Any Program at UCR) Frosh Graduation



#### Transfer Graduation

Transfer Retention



## Equity Gaps (2018–2022 Fall Cohorts)

Frosh 1st-Term GPA, 1-Year Retention & 1-Year Standing

| URM     | GPA  | Enrolled Next Fall | Good Standing |
|---------|------|--------------------|---------------|
| Non-URM | 2.57 | 78%                | 100%          |
| URM     | 2.58 | 76%                | 77%           |

Transfer 1st-Term GPA, 1-Year Retention & 1-Year Standing

| Transier ist | Term Gr | 71, 1 Teal Receiled | ra i reai stailail | 19 |
|--------------|---------|---------------------|--------------------|----|
| URM          | GPA     | Enrolled Next Fall  | Good Standing      |    |
| Non-URM      | 2.96    | 89%                 | 88%                |    |
| URM          | 2.83    | 93%                 | 79%                |    |
|              |         |