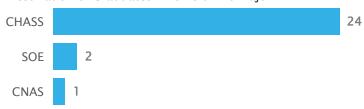

#### Major Migrations (Frosh Cohorts from 2014 to 2018 Who Graduated within 6 Years)

Destination of Graduates Who Left This Major

Source of Graduates Who Changed into This Major