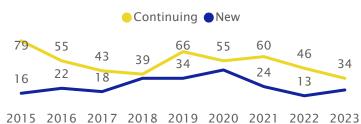

otal ● Prior GPA 3.5+                        |  |  |  |  |
| 52 48 43 73<br>38 41 43<br>11 10 15 13 17 21 19 |  |  |  |  |
| 2016 2018 2020 2022                             |  |  |  |  |

| Transfer Ratios |                          |  |  |  |  |  |
|-----------------|--------------------------|--|--|--|--|--|
| Admit %         | Yield %                  |  |  |  |  |  |
| 85%             | 23%                      |  |  |  |  |  |
| 89%             | 15%                      |  |  |  |  |  |
| 85%             | 9%                       |  |  |  |  |  |
| 88%             | 5%                       |  |  |  |  |  |
| 87%             | 14%                      |  |  |  |  |  |
|                 | Admit %  85% 89% 85% 88% |  |  |  |  |  |

### Fall Enrollment

2016 2018

Headcount of Majors



#### Undergraduate Credit Hours Taught in the Department



#### Major Migrations (Frosh Cohorts from 2014 to 2018 Who Graduated within 6 Years)

Destination of Graduates Who Left This Major



Source of Graduates Who Changed into This Major



#### Entering Cohort 1-Year Retention (Fall-to-Fall Persistence in Any Program at UCR)

Frosh Retention







2014 2015 2016 2017 2018 2019 2020 2021 2022

2014 2015 2016 2017 2018 2019 2020 2021 2022

## **Entering Cohort Graduation (Finished Any Program at UCR)**Frosh Graduation

## Six-Year Rate Four-Year Rate 100% 83% 80% 75% 71% 71% 53% 50% 47%

#### Transfer Graduation



2011 2012 2013 2014 2015 2016 2017 2018 2019

2013 2014 2015 2016 2017 2018 2019 2020 2021

#### Equity Gaps (2018-2022 Fall Cohorts)

Frosh 1st-Term GPA, 1-Year Retention