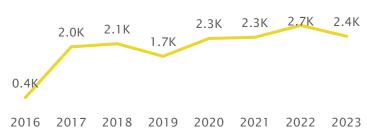

52 48 43 73<br>38 41 43<br>11 10 15 13 17 21 19 |  |  |  |  |
| 2016 2018 2020 2022                             |  |  |  |  |

| Transfer Ratios |                          |  |  |  |  |  |
|-----------------|--------------------------|--|--|--|--|--|
| Admit %         | Yield %                  |  |  |  |  |  |
| 85%             | 23%                      |  |  |  |  |  |
| 89%             | 15%                      |  |  |  |  |  |
| 85%             | 9%                       |  |  |  |  |  |
| 88%             | 5%                       |  |  |  |  |  |
| 87%             | 14%                      |  |  |  |  |  |
|                 | Admit %  85% 89% 85% 88% |  |  |  |  |  |

### Fall Enrollment

2016 2018

Headcount of Majors



#### Undergraduate Credit Hours Taught in the Department



#### Major Migrations (Frosh Cohorts from 2014 to 2018 Who Graduated within 6 Years)

Destination of Graduates Who Left This Major



Source of Graduates Who Changed into This Major



#### Entering Cohort 1-Year Retention (Fall-to-Fall Persistence in Any Program at UCR)

Frosh Retention







2014 2015 2016 2017 2018 2019 2020 2021 2022

2014 2015 2016 2017 2018 2019 2020 2021 2022

## **Entering Cohort Graduation (Finished Any Program at UCR)**Frosh Graduation

## Six-Year Rate Four-Year Rate 100% 83% 80% 75% 71% 71% 53% 50% 47%

#### Transfer Graduation



2011 2012 2013 2014 2015 2016 2017 2018 2019

2013 2014 2015 2016 2017 2018 2019 2020 2021

#### Equity Gaps (2018-2022 Fall Cohorts)

Frosh 1st-Term GPA, 1-Year Retention & 1-Year Standing

| URM     | GPA  | Enrolled Next Fall |