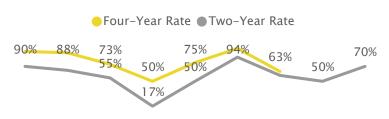

| 14%                      |  |  |  |  |  |
|                 | Admit %  85% 89% 85% 88% |  |  |  |  |  |

### Fall Enrollment

2016 2018

Headcount of Majors



#### Undergraduate Credit Hours Taught in the Department



#### Major Migrations (Frosh Cohorts from 2014 to 2018 Who Graduated within 6 Years)

Destination of Graduates Who Left This Major



Source of Graduates Who Changed into This Major



#### Entering Cohort 1-Year Retention (Fall-to-Fall Persistence in Any Program at UCR)

Frosh Retention







2014 2015 2016 2017 2018 2019 2020 2021 2022

2014 2015 2016 2017 2018 2019 2020 2021 2022

## **Entering Cohort Graduation (Finished Any Program at UCR)**Frosh Graduation

## Six-Year Rate Four-Year Rate 100% 83% 80% 75% 71% 71% 53% 50% 47%

#### Transfer Graduation



2011 2012 2013 2014 2015 2016 2017 2018 2019

2013 2014 2015 2016 2017 2018 2019 2020 2021

#### Equity Gaps (2018-2022 Fall Cohorts)

Frosh 1st-Term GPA, 1-Year Retention & 1-Year Standing

| URM     | GPA  | Enrolled Next Fall | Good Standing |
|---------|------|--------------------|---------------|
| Non-URM | 2.98 | 79%                | 77%           |
| URM     | 3.09 | 94%                | 85%           |

#### Transfer 1st-Term GPA, 1-Year Retention & 1-Year Standing

| URM     | GPA  | Enrolled Next Fall | Good Standing |
|---------|------|--------------------|---------------|
| Non-URM | 2.66 | 78%                | 84%           |
| URM     | 3.23 | 83%                | 89%           |