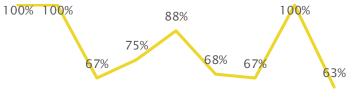

#### Entering Cohort 1-Year Retention (Fall-to-Fall Persistence in Any Program at UCR)

Frosh Retention

2014 2015 2016 2017 2018 2019 2020 2021 2022

2014 2015 2016 2017 2018 2019 2020 2021 2022