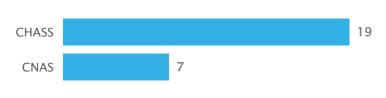

#### Major Migrations (Frosh Cohorts from 2014 to 2018 Who Graduated within 6 Years)

Destination of Graduates Who Left This Major

Source of Graduates Who Changed into This Major