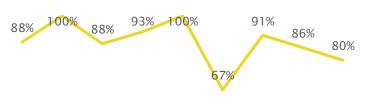

#### Entering Cohort 1-Year Retention (Fall-to-Fall Persistence in Any Program at UCR)

Frosh Retention

2014 2015 2016 2017 2018 2019 2020 2021 2022

2014 2015 2016 2017 2018 2019 2020 2021 2022