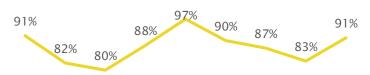

#### Entering Cohort 1-Year Retention (Fall-to-Fall Persistence in Any Program at UCR)

Frosh Retention

2014 2015 2016 2017 2018 2019 2020 2021 2022

2014 2015 2016 2017 2018 2019 2020 2021 2022