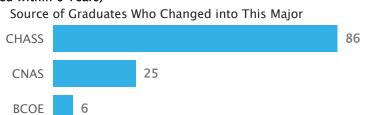

# Major Migrations (Frosh Cohorts from 2014 to 2018 Who Graduated within 6 Years)