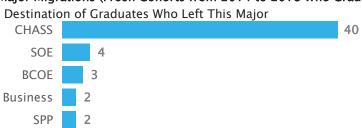

# Major Migrations (Frosh Cohorts from 2014 to 2018 Who Graduated within 6 Years)