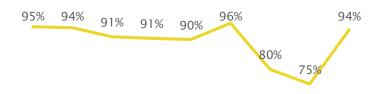

| 28%                                 |  |  |  |  |  |
| 82%             | 28%                                 |  |  |  |  |  |
| 80%             | 21%                                 |  |  |  |  |  |
| 79%             | 24%                                 |  |  |  |  |  |
| 81%             | 26%                                 |  |  |  |  |  |
|                 | Admit %<br>85%<br>82%<br>80%<br>79% |  |  |  |  |  |

2022

2023

## Fall Enrollment

Headcount of Majors



2015 2016 2017 2018 2019 2020 2021 2022 2023

#### Undergraduate Credit Hours Taught in the Department

2019



2020

# Major Migrations (Frosh Cohorts from 2014 to 2018 Who Graduated within 6 Years)





#### Entering Cohort 1-Year Retention (Fall-to-Fall Persistence in Any Program at UCR)

Frosh Retention





2014 2015 2016 2017 2018 2019 2020 2021 2022

2014 2015 2016 2017 2018 2019 2020 2021 2022

#### Entering Cohort Graduation (Finished Any Program at UCR) Frosh Graduation



#### Transfer Graduation

Transfer Retention

● Four-Year Rate
■Two-Year Rate 94% 90% 85% 89% 85% 84% 72% 67% 65% 65% 64% 62% 57% 55% 47% 43% 2013 2014 2015 2016 2017 2018 2019 2020 2021

2011 2012 2013 2014 2015 2016 2017 2018 2019

### Equity Gaps (2018-2022 Fall Cohorts)

Frosh 1st-Term GPA, 1-Year Retention & 1-Year Standing

| URM     | GPA  | Enrolled Next Fall | Good Standing |
|---------|------|--------------------|---------------|
| Non-URM | 3.36 | 92%                | 91%           |
| URM     | 3.13 | 88%                | 85%           |

#### Transfer 1st-Term GPA, 1-Year Retention & 1-Year Standing

| U