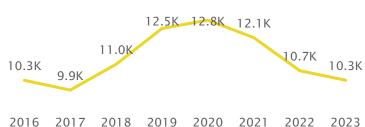

|  |  |  |  |  |
|-----------------|-------------------------------------|--|--|--|--|--|
| Admit %         | Yield %                             |  |  |  |  |  |
| 85%             | 28%                                 |  |  |  |  |  |
| 82%             | 28%                                 |  |  |  |  |  |
| 80%             | 21%                                 |  |  |  |  |  |
| 79%             | 24%                                 |  |  |  |  |  |
| 81%             | 26%                                 |  |  |  |  |  |
|                 | Admit %<br>85%<br>82%<br>80%<br>79% |  |  |  |  |  |

2022

2023

## Fall Enrollment

Headcount of Majors



2015 2016 2017 2018 2019 2020 2021 2022 2023

#### Undergraduate Credit Hours Taught in the Department

2019



2020

# Major Migrations (Frosh Cohorts from 2014 to 2018 Who Graduated within 6 Years)





#### Entering Cohort 1-Year Retention (Fall-to-Fall Persistence in Any Program at UCR)

Frosh Retention





2014 2015 2016 2017 2018 2019 2020 2021 2022

2014 2015 2016 2017 2018 2019 2020 2021 2022

#### Entering Cohort Graduation (Finished Any Program at UCR) Frosh Graduation



#### Transfer Graduation

Transfer Retention

● Four-Year Rate
■Two-Year Rate 94% 90% 85% 89% 85% 84% 72% 67% 65% 65% 64% 62% 57% 55% 47% 43% 2013 2014 2015 2016 2017 2018 2019 2020 2021

2011 2012 2013 2014 2015 2016 2017 2018 2019

### Equity Gaps (2018-2022 Fall Cohorts)

Frosh 1st-Term GPA, 1-Year Retention & 1-Year Standing

| URM     | GPA  | Enrolled Next Fall | Good Standing |
|---------|------|----------------