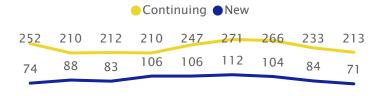

## Fall Enrollment

Headcount of Majors

2015 2016 2017 2018 2019 2020 2021 2022 2023