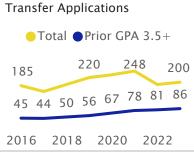

#### Admission Profile (CA Residents)

#### Frosh Ratios Fall Admit % Yield % 2020 69% 28% 2021 66% 22% 2022 74% 16% 2023 73% 13% Avg. 70% 20%

| Transfer Ratios |                                     |  |  |  |  |  |
|-----------------|-------------------------------------|--|--|--|--|--|
| Admit %         | Yield %                             |  |  |  |  |  |
| 85%             | 28%                                 |  |  |  |  |  |
| 82%             | 28%                                 |  |  |  |  |  |
| 80%             | 21%                                 |  |  |  |  |  |
| 79%             | 24%                                 |  |  |  |  |  |
| 81%             | 26%                                 |  |  |  |  |  |
|                 | Admit %<br>85%<br>82%<br>80%<br>79% |  |  |  |  |  |