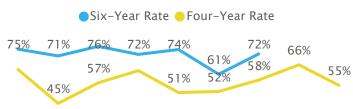

|  |  |  |  |  |
| 79%             | 24%                                 |  |  |  |  |  |
| 81%             | 26%                                 |  |  |  |  |  |
|                 | Admit %<br>85%<br>82%<br>80%<br>79% |  |  |  |  |  |

2022

2023

## Fall Enrollment

Headcount of Majors



2015 2016 2017 2018 2019 2020 2021 2022 2023

#### Undergraduate Credit Hours Taught in the Department

2019



2020

# Major Migrations (Frosh Cohorts from 2014 to 2018 Who Graduated within 6 Years)





#### Entering Cohort 1-Year Retention (Fall-to-Fall Persistence in Any Program at UCR)

Frosh Retention





2014 2015 2016 2017 2018 2019 2020 2021 2022

2014 2015 2016 2017 2018 2019 2020 2021 2022

#### Entering Cohort Graduation (Finished Any Program at UCR) Frosh Graduation



#### Transfer Graduation

Transfer Retention

● Four-Year Rate
■Two-Year Rate 94% 90% 85% 89% 85% 84% 72% 67% 65% 65% 64% 62% 57% 55% 47% 43% 2013 2014 2015 2016 2017 2018 2019 2020 2021

2011 2012 2013 2014 2015 2016 2017 2018 2019

### Equity Gaps (2018-2022 Fall Cohorts)

Frosh 1st-Term GPA, 1-Year Retention & 1-Year Standing

| URM     | GPA  | Enrolled Next Fall | Good Standing |
|---------|------|--------------------|---------------|
| Non-URM | 3.36 | 92%                | 91%           |
| URM     | 3.13 | 88%                | 85%           |

#### Transfer 1st-Term GPA, 1-Year Retention & 1-Year Standing

| URM     | GPA  | Enrolled Next Fall | Good Standing |
|---------|------|--------------------|---------------|
| Non-URM | 3.16 | 90%                | 90%           |
| URM