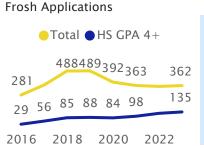

#### Admission Profile (CA Residents)

#### Frosh Ratios Fall Admit % Yield % 2020 69% 28% 2021 66% 22% 2022 74% 16% 2023 73% 13% Avg. 70% 20%

| Transfer Ratios |                                     |  |  |  |  |  |
|-----------------|-------------------------------------|--|--|--|--|--|
| Admit %         | Yield %                             |  |  |  |  |  |
| 85%             | 28%                                 |  |  |  |  |  |
| 82%             | 28%                                 |  |  |  |  |  |
| 80%             | 21%                                 |  |  |  |  |  |
| 79%             | 24%                                 |  |  |  |  |  |
| 81%             | 26%                                 |  |  |  |  |  |
|                 | Admit %<br>85%<br>82%<br>80%<br>79% |  |  |  |  |  |