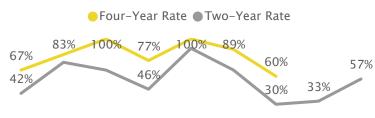

|  |  |  |  |
| 85%             | 19%                      |  |  |  |  |
|                 | Admit %  84% 85% 85% 84% |  |  |  |  |

#### Fall Enrollment Headcount of Majors



2015 2016 2017 2018 2019 2020 2021 2022 2023

#### Undergraduate Credit Hours Taught in the Department



2016 2017 2018 2019 2020 2021 2022 2023

#### Major Migrations (Frosh Cohorts from 2014 to 2018 Who Graduated within 6 Years)





#### Entering Cohort 1-Year Retention (Fall-to-Fall Persistence in Any Program at UCR)

Frosh Retention Transfer Retention



2014 2015 2016 2017 2018 2019 2020 2021 2022



2014 2015 2016 2017 2018 2019 2020 2021 2022

## Entering Cohort Graduation (Finished Any Program at UCR) Frosh Graduation



2011 2012 2013 2014 2015 2016 2017 2018 2019

#### **Transfer Graduation**



2013 2014 2015 2016 2017 2018 2019 2020 2021

#### Equity Gaps (2018-2022 Fall Cohorts)

Frosh 1st-Term GPA, 1-Year Retention & 1-Year Standing

| URM     | GPA  | Enrolled Next Fall | Good Standing |
|---------|------|--------------------|---------------|
| Non-URM | 3.26 | 86%                | 90%           |
| URM     | 2.86 | 89%                | 83%           |

### Transfer 1st-Term GPA, 1-Year Retention & 1-Year Standing

| URM     | GPA  | Enrolled Next Fall | Good Standing |
|---------|------|--------------------|---------------|
| Non-URM | 3.12 | 100%               | 95%           |
| URM     | 3.13 | 88%                | 91%           |