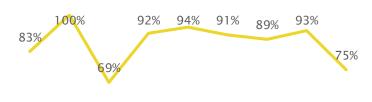

#### Entering Cohort 1-Year Retention (Fall-to-Fall Persistence in Any Program at UCR)

Frosh Retention Transfer Retention

2014 2015 2016 2017 2018 2019 2020 2021 2022

2014 2015 2016 2017 2018 2019 2020 2021 2022