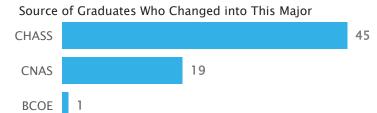

#### Major Migrations (Frosh Cohorts from 2014 to 2018 Who Graduated within 6 Years)