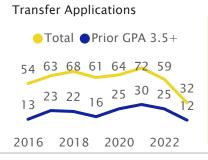

# Linguistics

#### Admission Profile (CA Residents)



#### Frosh Ratios Fall Admit % Yield % 2020 77% 27% 2021 72% 17% 2022 80% 12% 2023 78% 16% Avg. 77% 18%



| Transfer Ratios |                          |  |  |  |  |
|-----------------|--------------------------|--|--|--|--|
| Admit %         | Yield %                  |  |  |  |  |
| 84%             | 17%                      |  |  |  |  |
| 85%             | 21%                      |  |  |  |  |
| 85%             | 8%                       |  |  |  |  |
| 84%             | 37%                      |  |  |  |  |
| 85%             | 19%                      |  |  |  |  |
|                 | Admit %  84% 85% 85% 84% |  |  |  |  |

#### Fall Enrollment Headcount of Majors



2015 2016 2017 2018 2019 2020 2021 2022 2023

#### Undergraduate Credit Hours Taught in the Department



2016 2017 2018 2019 2020 2021 2022 2023

#### Major Migrations (Frosh Cohorts from 2014 to 2018 Who Graduated within