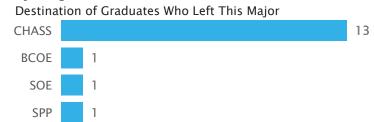

#### Major Migrations (Frosh Cohorts from 2014 to 2018 Who Graduated within 6 Years)