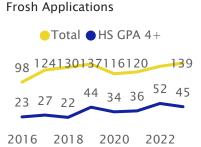

# Linguistics

#### Admission Profile (CA Residents)



#### Frosh Ratios Fall Admit % Yield % 2020 77% 27% 2021 72% 17% 2022 80% 12% 2023 78% 16% Avg. 77% 18%



| Transfer Ratios |                          |  |  |  |  |
|-----------------|--------------------------|--|--|--|--|
| Admit %         | Yield %                  |  |  |  |  |
| 84%             | 17%                      |  |  |  |  |
| 85%             | 21%                      |  |  |  |  |
| 85%             | 8%                       |  |  |  |  |
| 84%             | 37%                      |  |  |  |  |
| 85%             | 19%                      |  |  |  |  |
|                 | Admit %  84% 85% 85% 84% |  |  |  |  |

#### Fall Enrollment Headcount of Majors



2015 2016 2017 2018 2019 2020 2021 2022 2023

#### Undergraduate Credit Hours Taught in the Department



2016 2017