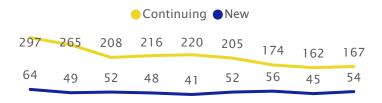

% | Yield % |  |  |  |  |  |
| 2020         | 74%     | 22%     |  |  |  |  |  |
| 2021         | 66%     | 23%     |  |  |  |  |  |
| 2022         | 68%     | 14%     |  |  |  |  |  |
| 2023         | 78%     | 18%     |  |  |  |  |  |
| Avg.         | 72%     | 19%     |  |  |  |  |  |



| Transfer Ratios |         |         |  |  |  |  |  |  |
|-----------------|---------|---------|--|--|--|--|--|--|
| Fall            | Admit % | Yield % |  |  |  |  |  |  |
| 2020            | 80%     | 26%     |  |  |  |  |  |  |
| 2021            | 86%     | 26%     |  |  |  |  |  |  |
| 2022            | 85%     | 16%     |  |  |  |  |  |  |
| 2023            | 77%     | 17%     |  |  |  |  |  |  |
| Avg.            | 82%     | 21%     |  |  |  |  |  |  |

#### Fall Enrollment Headcount of Majors



2015 2016 2017 2018 2019 2020 2021

# Undergraduate Credit Hours Taught in the Department



### Major Migrations (Frosh Cohorts from 2014 to 2018 Who Graduated within 6 Years)







## Entering Cohort 1-Year Retention (Fall-to-Fall Persistence in Any Program at UCR)

Frosh Retention Transfer Retention





2014 2015 2016 2017 2018 2019 2020 2021 2022

2014 2015 2016 2017 2018 2019 2020 2021 2022

# **Entering Cohort Graduation (Finished Any Program at UCR)**Frosh Graduation



#### Transfer Graduation



#### Equity Gaps (2018-2022 Fall Cohorts)

Frosh 1st-Term GPA, 1-Year Retention & 1-Year Standing

| URM     | GPA  | Enrolled Next Fall | Good Standing |
|---------|------|--------------------|---------------|
| Non-URM | 2.89 | 90%                | 91%           |
| URM     | 2.71 |