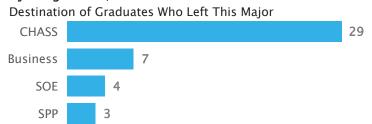

### Major Migrations (Frosh Cohorts from 2014 to 2018 Who Graduated within 6 Years)