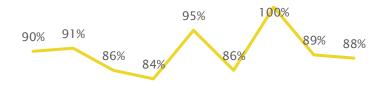

os |         |         |  |  |  |  |  |  |
|-----------------|---------|---------|--|--|--|--|--|--|
| Fall            | Admit % | Yield % |  |  |  |  |  |  |
| 2020            | 80%     | 26%     |  |  |  |  |  |  |
| 2021            | 86%     | 26%     |  |  |  |  |  |  |
| 2022            | 85%     | 16%     |  |  |  |  |  |  |
| 2023            | 77%     | 17%     |  |  |  |  |  |  |
| Avg.            | 82%     | 21%     |  |  |  |  |  |  |

#### Fall Enrollment Headcount of Majors



2015 2016 2017 2018 2019 2020 2021

# Undergraduate Credit Hours Taught in the Department



### Major Migrations (Frosh Cohorts from 2014 to 2018 Who Graduated within 6 Years)







## Entering Cohort 1-Year Retention (Fall-to-Fall Persistence in Any Program at UCR)

Frosh Retention Transfer Retention





2014 2015 2016 2017 2018 2019 2020 2021 2022

2014 2015 2016 2017 2018 2019 2020 2021 2022

# **Entering Cohort Graduation (Finished Any Program at UCR)**Frosh Graduation



#### Transfer Graduation



#### Equity Gaps (2018-2022 Fall Cohorts)

Frosh 1st-Term GPA, 1-Year Retention & 1-Year Standing

| URM     | GPA  | Enrolled Next Fall | Good Standing |
|---------|------|--------------------|---------------|
| Non-URM | 2.89 | 90%                | 91%           |
| URM     | 2.71 | 95%                | 80%           |

### Transfer 1st-Term GPA, 1-Year Retention & 1-Year Standing

| Transfer 150 |      | 7 ij i real necession | ra r rear standing |
|--------------|------|-----------------------|--------------------|
| URM          | GPA  | Enrolled Next Fall    | Good Standing      |