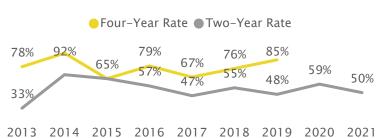

|  |  |  |
| 2021            | 86%     | 26%     |  |  |  |  |  |  |
| 2022            | 85%     | 16%     |  |  |  |  |  |  |
| 2023            | 77%     | 17%     |  |  |  |  |  |  |
| Avg.            | 82%     | 21%     |  |  |  |  |  |  |

#### Fall Enrollment Headcount of Majors



2015 2016 2017 2018 2019 2020 2021

# Undergraduate Credit Hours Taught in the Department



### Major Migrations (Frosh Cohorts from 2014 to 2018 Who Graduated within 6 Years)







## Entering Cohort 1-Year Retention (Fall-to-Fall Persistence in Any Program at UCR)

Frosh Retention Transfer Retention





2014 2015 2016 2017 2018 2019 2020 2021 2022

2014 2015 2016 2017 2018 2019 2020 2021 2022

# **Entering Cohort Graduation (Finished Any Program at UCR)**Frosh Graduation



#### Transfer Graduation



#### Equity Gaps (2018-2022 Fall Cohorts)

Frosh 1st-Term GPA, 1-Year Retention & 1-Year Standing

| URM     | GPA  | Enrolled Next Fall | Good Standing |
|---------|------|--------------------|---------------|
| Non-URM | 2.89 | 90%                | 91%           |
| URM     | 2.71 | 95%                | 80%           |

### Transfer 1st-Term GPA, 1-Year Retention & 1-Year Standing

| Transfer 150 |      | 7 ij i real necession | ra r rear standing |
|--------------|------|-----------------------|--------------------|
| URM          | GPA  | Enrolled Next Fall    | Good Standing      |
| Non-URM      | 3.06 | 82%                   | 96%                |
| URM          | 3.23 | 85%                   | 96%                |
|              |      |                       |