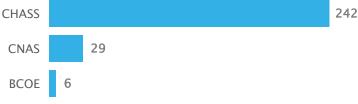

### Major Migrations (Frosh Cohorts from 2014 to 2018 Who Graduated within 6 Years)