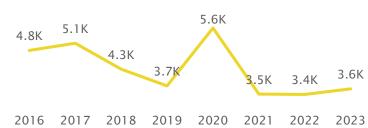

| 66%     | 23%     |  |  |  |  |  |
| 2022         | 68%     | 14%     |  |  |  |  |  |
| 2023         | 78%     | 18%     |  |  |  |  |  |
| Avg.         | 72%     | 19%     |  |  |  |  |  |



| Transfer Ratios |         |         |  |  |  |  |  |  |
|-----------------|---------|---------|--|--|--|--|--|--|
| Fall            | Admit % | Yield % |  |  |  |  |  |  |
| 2020            | 80%     | 26%     |  |  |  |  |  |  |
| 2021            | 86%     | 26%     |  |  |  |  |  |  |
| 2022            | 85%     | 16%     |  |  |  |  |  |  |
| 2023            | 77%     | 17%     |  |  |  |  |  |  |
| Avg.            | 82%     | 21%     |  |  |  |  |  |  |

#### Fall Enrollment Headcount of Majors



2015 2016 2017 2018 2019 2020 2021

# Undergraduate Credit Hours Taught in the Department



### Major Migrations (Frosh Cohorts from 2014 to 2018 Who Graduated within 6 Years)







## Entering Cohort 1-Year Retention (Fall-to-Fall Persistence in Any Program at UCR)

Frosh Retention Transfer Retention





2014 2015 2016 2017 2018 2019 2020 2021 2022

2014 2015 2016 2017 2018 2019 2020 2021 2022

# **Entering Cohort Graduation (Finished Any Program at UCR)**Frosh Graduation



#### Transfer Graduation



#### Equity Gaps (2018-2022 Fall Cohorts)

Frosh 1st-Term GPA, 1-Year Retention & 1-Year Standing

| URM     | GPA  | Enrolled Next Fall | Good Standing |
|---------|------|--------------------|---------------|
| Non-URM | 2.89 | 90%                | 91%           |
| URM     | 2.71 | 95%                | 80%           |

### Transfer 1st-Term GPA, 1-Year Retention & 1-Year St