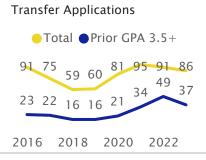

| Transfer Ratios |         |         |  |  |  |  |  |  |
|-----------------|---------|---------|--|--|--|--|--|--|
| Fall            | Admit % | Yield % |  |  |  |  |  |  |
| 2020            | 80%     | 26%     |  |  |  |  |  |  |
| 2021            | 86%     | 26%     |  |  |  |  |  |  |
| 2022            | 85%     | 16%     |  |  |  |  |  |  |
| 2023            | 77%     | 17%     |  |  |  |  |  |  |
| Avg.            | 82%     | 21%     |  |  |  |  |  |  |