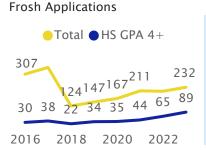

#### Admission Profile (CA Residents)

| Frosh Ratios |         |         |  |  |  |  |  |
|--------------|---------|---------|--|--|--|--|--|
| Fall         | Admit % | Yield % |  |  |  |  |  |
| 2020         | 74%     | 22%     |  |  |  |  |  |
| 2021         | 66%     | 23%     |  |  |  |  |  |
| 2022         | 68%     | 14%     |  |  |  |  |  |
| 2023         | 78%     | 18%     |  |  |  |  |  |
| Avg.         | 72%     | 19%     |  |  |  |  |  |