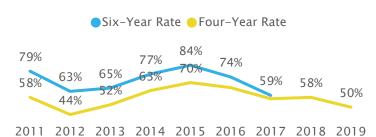

| 80%     | 26%     |  |  |  |  |  |  |
| 2021            | 86%     | 26%     |  |  |  |  |  |  |
| 2022            | 85%     | 16%     |  |  |  |  |  |  |
| 2023            | 77%     | 17%     |  |  |  |  |  |  |
| Avg.            | 82%     | 21%     |  |  |  |  |  |  |

#### Fall Enrollment Headcount of Majors



2015 2016 2017 2018 2019 2020 2021

# Undergraduate Credit Hours Taught in the Department



### Major Migrations (Frosh Cohorts from 2014 to 2018 Who Graduated within 6 Years)







## Entering Cohort 1-Year Retention (Fall-to-Fall Persistence in Any Program at UCR)

Frosh Retention Transfer Retention





2014 2015 2016 2017 2018 2019 2020 2021 2022

2014 2015 2016 2017 2018 2019 2020 2021 2022

# **Entering Cohort Graduation (Finished Any Program at UCR)**Frosh Graduation



#### Transfer Graduation



#### Equity Gaps (2018-2022 Fall Cohorts)

Frosh 1st-Term GPA, 1-Year Retention & 1-Year Standing

| URM     | GPA  | Enrolled Next Fall | Good Standing |
|---------|------|--------------------|---------------|
| Non-URM | 2.89 | 90%                | 91%           |
| URM     | 2.71 | 95%                | 80%           |

### Transfer 1st-Term GPA, 1-Year Retention & 1-Year Standing

| Transfer 150 |      | 7 ij i real necession | ra r rear standing |
|--------------|------|-----------------------|--------------------|
| URM          | GPA  | Enrolled Next Fall    | Good Standing      |
| Non-URM      | 3.06 | 82%                   | 96%                |
| URM          | 3.23 | 85%                   | 96%                |
|              |      |