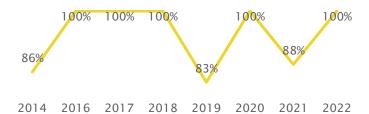

Frosh Graduation

2011 2012 2013 2014 2015 2016 2017 2018 2019

# Transfer Graduation

Equity Gaps (2018-2022 Fall Cohorts)

Frosh 1st-Term GPA, 1-Year Retention & 1-Year Standing

| URM     | GPA  | Enrolled Next Fall | Good Standing |
|---------|------|--------------------|---------------|
| Non-URM | 3.10 | 87%                | 88%           |
| URM     | 2.76 | 82%                | 81%           |