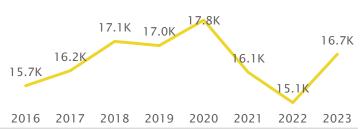

| 23%     |  |  |  |  |  |  |
| 2021         | 70%     | 20%     |  |  |  |  |  |  |
| 2022         | 80%     | 20%     |  |  |  |  |  |  |
| 2023         | 76%     | 17%     |  |  |  |  |  |  |
| Avg.         | 75%     | 20%     |  |  |  |  |  |  |



| Transfer Ratios |         |         |  |  |  |  |  |
|-----------------|---------|---------|--|--|--|--|--|
| Fall            | Admit % | Yield % |  |  |  |  |  |
| 2020            | 56%     | 18%     |  |  |  |  |  |
| 2021            | 58%     | 32%     |  |  |  |  |  |
| 2022            | 47%     | 30%     |  |  |  |  |  |
| 2023            | 42%     | 20%     |  |  |  |  |  |
| Avg.            | 51%     | 24%     |  |  |  |  |  |

#### Fall Enrollment

Headcount of Majors



## Undergraduate Credit Hours Taught in the Department



## Major Migrations (Frosh Cohorts from 2014 to 2018 Who Graduated within 6 Years)





#### Entering Cohort 1-Year Retention (Fall-to-Fall Persistence in Any Program at UCR)

Frosh Retention Transfer Retention



2014 2015 2016 2017 2018 2019 2020 2021 2022



**Entering Cohort Graduation (Finished Any Program at UCR)** 

Frosh Graduation



2011 2012 2013 2014 2015 2016 2017 2018 2019

# Transfer Graduation



Equity Gaps (2018-2022 Fall Cohorts)

Frosh 1st-Term GPA, 1-Year Retention & 1-Year Standing

| URM     | GPA  | Enrolled Next Fall | Good Standing |
|---------|------|--------------------|---------------|
| Non-URM | 3.10 | 87%                | 88%           |
| URM     | 2.76 | 82%                | 81%           |

Transfer 1st-Term GPA, 1-Year Retention & 1-Year Standing

| UR