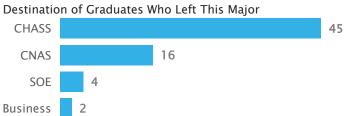

## Major Migrations (Frosh Cohorts from 2014 to 2018 Who Graduated within 6 Years)