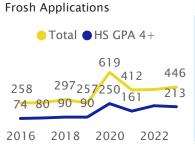

#### Admission Profile (CA Residents)

| Frosh Ratios |         |         |  |  |  |  |  |  |
|--------------|---------|---------|--|--|--|--|--|--|
| Fall         | Admit % | Yield % |  |  |  |  |  |  |
| 2020         | 75%     | 23%     |  |  |  |  |  |  |
| 2021         | 70%     | 20%     |  |  |  |  |  |  |
| 2022         | 80%     | 20%     |  |  |  |  |  |  |
| 2023         | 76%     | 17%     |  |  |  |  |  |  |
| Avg.         | 75%     | 20%     |  |  |  |  |  |  |