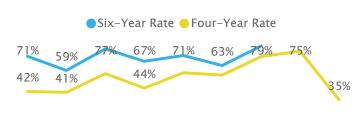

------|--|--|--|--|--|
| Fall            | Admit % | Yield % |  |  |  |  |  |
| 2020            | 56%     | 18%     |  |  |  |  |  |
| 2021            | 58%     | 32%     |  |  |  |  |  |
| 2022            | 47%     | 30%     |  |  |  |  |  |
| 2023            | 42%     | 20%     |  |  |  |  |  |
| Avg.            | 51%     | 24%     |  |  |  |  |  |

#### Fall Enrollment

Headcount of Majors



## Undergraduate Credit Hours Taught in the Department



## Major Migrations (Frosh Cohorts from 2014 to 2018 Who Graduated within 6 Years)





#### Entering Cohort 1-Year Retention (Fall-to-Fall Persistence in Any Program at UCR)

Frosh Retention Transfer Retention



2014 2015 2016 2017 2018 2019 2020 2021 2022



**Entering Cohort Graduation (Finished Any Program at UCR)** 

Frosh Graduation



2011 2012 2013 2014 2015 2016 2017 2018 2019

# Transfer Graduation



Equity Gaps (2018-2022 Fall Cohorts)

Frosh 1st-Term GPA, 1-Year Retention & 1-Year Standing

| URM     | GPA  | Enrolled Next Fall | Good Standing |
|---------|------|--------------------|---------------|
| Non-URM | 3.10 | 87%                | 88%           |
| URM     | 2.76 | 82%                | 81%           |

Transfer 1st-Term GPA, 1-Year Retention & 1-Year Standing

| URM     | GPA  | Enrolled Next Fall | Good Standing |
|---------|------|--------------------|---------------|
| Non-URM | 3.11 | 86%                | 100%          |
| URM     | 2.80 | 94%                | 82%           |
|         |      |                    |               |