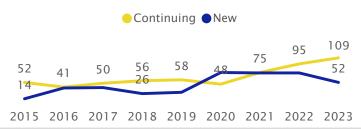

Admit % | Yield % |  |  |  |  |  |  |
| 2020         | 75%     | 23%     |  |  |  |  |  |  |
| 2021         | 70%     | 20%     |  |  |  |  |  |  |
| 2022         | 80%     | 20%     |  |  |  |  |  |  |
| 2023         | 76%     | 17%     |  |  |  |  |  |  |
| Avg.         | 75%     | 20%     |  |  |  |  |  |  |



| Transfer Ratios |         |         |  |  |  |  |  |
|-----------------|---------|---------|--|--|--|--|--|
| Fall            | Admit % | Yield % |  |  |  |  |  |
| 2020            | 56%     | 18%     |  |  |  |  |  |
| 2021            | 58%     | 32%     |  |  |  |  |  |
| 2022            | 47%     | 30%     |  |  |  |  |  |
| 2023            | 42%     | 20%     |  |  |  |  |  |
| Avg.            | 51%     | 24%     |  |  |  |  |  |

#### Fall Enrollment

Headcount of Majors



## Undergraduate Credit Hours Taught in the Department



## Major Migrations (Frosh Cohorts from 2014 to 2018 Who Graduated within 6 Years)





#### Entering Cohort 1-Year Retention (Fall-to-Fall Persistence in Any Program at UCR)

Frosh Retention Transfer Retention



2014 2015 2016 2017 2018 2019 2020 2021 2022



**Entering Cohort Graduation (Finished Any Program at UCR)** 

Frosh Graduation



2011 2012 2013 2014 2015 2016 2017 2018 2019

# Transfer Graduation



Equity Gaps (2018-2022 Fall Cohorts)

Frosh 1st-Term GPA, 1-Year Retention & 1-Year Standing

| URM     | GPA  | Enrolled Next Fall | Good Standing |
|---------|------|--------------------|---------------|
| Non-URM | 3.10 | 87%                | 88%           |
| URM     | 2.76 | 82%                | 81%           |

Trans