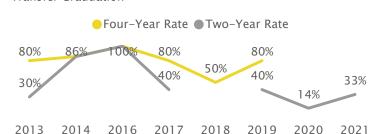

# Transfer Graduation

Equity Gaps (2018-2022 Fall Cohorts)

Frosh 1st-Term GPA, 1-Year Retention & 1-Year Standing

| URM     | GPA  | Enrolled Next Fall | Good Standing |
|---------|------|--------------------|---------------|
| Non-URM | 3.10 | 87%                | 88%           |
| URM     | 2.76 | 82%                | 81%           |