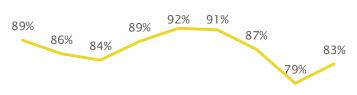

#### Entering Cohort 1-Year Retention (Fall-to-Fall Persistence in Any Program at UCR)

Frosh Retention Transfer Retention

2014 2015 2016 2017 2018 2019 2020 2021 2022

**Entering Cohort Graduation (Finished Any Program at UCR)** 

Frosh Graduation

2011 2012 2013 2014 2015 2016 2017 2018 2019