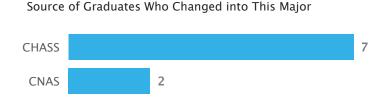

## Major Migrations (Frosh Cohorts from 2014 to 2018 Who Graduated within 6 Years)