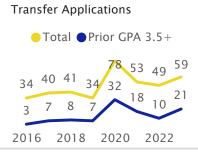

| Transfer Ratios |         |         |  |  |  |  |  |
|-----------------|---------|---------|--|--|--|--|--|
| Fall            | Admit % | Yield % |  |  |  |  |  |
| 2020            | 56%     | 18%     |  |  |  |  |  |
| 2021            | 58%     | 32%     |  |  |  |  |  |
| 2022            | 47%     | 30%     |  |  |  |  |  |
| 2023            | 42%     | 20%     |  |  |  |  |  |
| Avg.            | 51%     | 24%     |  |  |  |  |  |