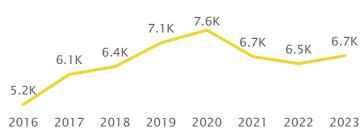

-------|
| ●Total ●Prior GPA 3.5+ |                  |                          |                  |
| 126 <sub>9</sub>       | 1 123<br>1 38 30 | 131<br>6 39 <sup>5</sup> | 89 91<br>2 38 35 |
|                        | 2018             |                          |                  |

| Transfer Ratios |         |         |  |  |
|-----------------|---------|---------|--|--|
| Fall            | Admit % | Yield % |  |  |
| 2020            | 79%     | 25%     |  |  |
| 2021            | 84%     | 16%     |  |  |
| 2022            | 78%     | 14%     |  |  |
| 2023            | 76%     | 17%     |  |  |
| Avg.            | 79%     | 19%     |  |  |
|                 |         |         |  |  |

## Fall Enrollment

Headcount of Majors



## Undergraduate Credit Hours Taught in the Department



## Major Migrations (Frosh Cohorts from 2014 to 2018 Who Graduated within 6 Years)

Destination of Graduates Who Left This Major

CHASS

BCOE 2

Business 1



## Entering Cohort 1-Year Retention (Fall-to-Fall Persistence in Any Program at UCR)

Frosh Retention





## 90% 88% 86% 91% 91% 79%

2014 2015 2016 2017 2018 2019 2020 2021 2022

## **Entering Cohort Graduation (Finished Any Program at UCR)**Frosh Graduation



2011 2012 2013 2014 2015 2016 2017 2018 2019

### **Transfer Graduation**

Transfer Retention



## Equity Gaps (2018-2022 Fall Cohorts)

Frosh 1st-Term GPA, 1-Year Retention & 1-Year Standing

| URM     | GPA  | Enrolled Next Fall | Good Standing |
|---------|------|--------------------|---------------|
| Non-URM | 2.95 | 87%                | 88%           |
| URM     | 2