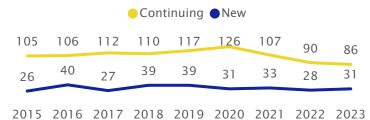

|------------------|--------------------------|------------------|
| ●Total ●Prior GPA 3.5+ |                  |                          |                  |
| 126 <sub>9</sub>       | 1 123<br>1 38 30 | 131<br>6 39 <sup>5</sup> | 89 91<br>2 38 35 |
|                        | 2018             |                          |                  |

| Transfer Ratios |         |         |  |  |
|-----------------|---------|---------|--|--|
| Fall            | Admit % | Yield % |  |  |
| 2020            | 79%     | 25%     |  |  |
| 2021            | 84%     | 16%     |  |  |
| 2022            | 78%     | 14%     |  |  |
| 2023            | 76%     | 17%     |  |  |
| Avg.            | 79%     | 19%     |  |  |
|                 |         |         |  |  |

## Fall Enrollment

Headcount of Majors



## Undergraduate Credit Hours Taught in the Department



## Major Migrations (Frosh Cohorts from 2014 to 2018 Who Graduated within 6 Years)

Destination of Graduates Who Left This Major

CHASS

BCOE 2

Business 1



## Entering Cohort 1-Year Retention (Fall-to-Fall Persistence in Any Program at UCR)

Frosh Retention





## 90% 88% 86% 91% 91% 79%

2014 2015 2016 2017 2018 2019 2020 2021 2022

## **Entering Cohort Graduation (Finished Any Program at UCR)**Frosh Graduation



2011 2012 2013 2014 2015 2016 2017 2018 2019

### **Transfer Graduation**

Transfer Retention



## Equity Gaps (2018-2022 Fall Cohorts)

Frosh 1st-Term GPA, 1-Year Retention & 1-Year Standing

| URM     | GPA  | Enrolled Next Fall | Good Standing |
|---------|------|--------------------|---------------|
| Non-URM |