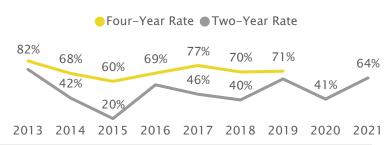

22            | 78%     | 14%     |  |  |
| 2023            | 76%     | 17%     |  |  |
| Avg.            | 79%     | 19%     |  |  |
|                 |         |         |  |  |

## Fall Enrollment

Headcount of Majors



## Undergraduate Credit Hours Taught in the Department



## Major Migrations (Frosh Cohorts from 2014 to 2018 Who Graduated within 6 Years)

Destination of Graduates Who Left This Major

CHASS

BCOE 2

Business 1



## Entering Cohort 1-Year Retention (Fall-to-Fall Persistence in Any Program at UCR)

Frosh Retention





## 90% 88% 86% 91% 91% 79%

2014 2015 2016 2017 2018 2019 2020 2021 2022

## **Entering Cohort Graduation (Finished Any Program at UCR)**Frosh Graduation



2011 2012 2013 2014 2015 2016 2017 2018 2019

### **Transfer Graduation**

Transfer Retention



## Equity Gaps (2018-2022 Fall Cohorts)

Frosh 1st-Term GPA, 1-Year Retention & 1-Year Standing

| URM     | GPA  | Enrolled Next Fall | Good Standing |
|---------|------|--------------------|---------------|
| Non-URM | 2.95 | 87%                | 88%           |
| URM     | 2.66 | 84%                | 78%           |

## Transfer 1st-Term GPA, 1-Year Retention & 1-Year Standing

| URM     | GPA  | Enrolled Next Fall | Good Standing |
|---------|------|--------------------|---------------|
| Non-URM | 2.94 | 80%                | 95%           |
| URM     | 3.00 | 90%                | 86%           |