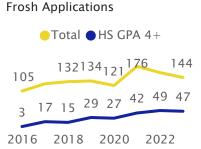

### Admission Profile (CA Residents)

| Frosh Ratios |         |         |  |
|--------------|---------|---------|--|
| Fall         | Admit % | Yield % |  |
| 2020         | 66%     | 18%     |  |
| 2021         | 69%     | 16%     |  |
| 2022         | 62%     | 13%     |  |
| 2023         | 76%     | 16%     |  |
| Avg.         | 68%     | 16%     |  |