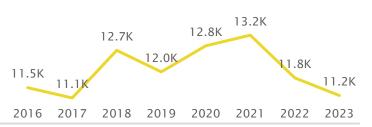

Fall         | Admit % | Yield % |  |  |  |
| 2020         | 72%     | 25%     |  |  |  |
| 2021         | 72%     | 18%     |  |  |  |
| 2022         | 78%     | 16%     |  |  |  |
| 2023         | 78%     | 16%     |  |  |  |
| Avg.         | 75%     | 19%     |  |  |  |



| Transfer Ratios |         |         |  |  |  |  |
|-----------------|---------|---------|--|--|--|--|
| Fall            | Admit % | Yield % |  |  |  |  |
| 2020            | 85%     | 29%     |  |  |  |  |
| 2021            | 82%     | 26%     |  |  |  |  |
| 2022            | 86%     | 13%     |  |  |  |  |
| 2023            | 85%     | 14%     |  |  |  |  |
| Avg.            | 84%     | 21%     |  |  |  |  |

### **Fall Enrollment**

Headcount of Majors



#### Undergraduate Credit Hours Taught in the Department



### Major Migrations (Frosh Cohorts from 2014 to 2018 Who Graduated within 6 Years)





#### Entering Cohort 1-Year Retention (Fall-to-Fall Persistence in Any Program at UCR)

Frosh Retention Transfer Retention





2014 2015 2016 2017 2018 2019 2020 2021 2022

2014 2015 2016 2017 2018 2019 2020 2021 2022

# **Entering Cohort Graduation (Finished Any Program at UCR)**Frosh Graduation

Six-Year Rate Four-Year Rate



## Transfer Graduation



2011 2012 2013 2014 2015 2016 2017 2018 2019

2013 2014 2015 2016 2017 2018 2019 2020 2021

#### Equity Gaps (2018-2022 Fall Cohorts)

Frosh 1st-Term GPA, 1-Year Retention & 1-Year Standing

| URM     | GPA  | Enrolled Next Fall | Good Standing |
|---------|------|--------------------|---------------|
| Non-URM | 3.18 | 90%                | 92%