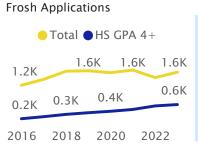

#### Admission Profile (CA Residents)

| Frosh Ratios |         |         |  |  |  |
|--------------|---------|---------|--|--|--|
| Fall         | Admit % | Yield % |  |  |  |
| 2020         | 72%     | 25%     |  |  |  |
| 2021         | 72%     | 18%     |  |  |  |
| 2022         | 78%     | 16%     |  |  |  |
| 2023         | 78%     | 16%     |  |  |  |
| Avg.         | 75%     | 19%     |  |  |  |