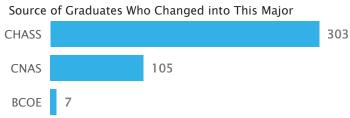

### Major Migrations (Frosh Cohorts from 2014 to 2018 Who Graduated within 6 Years)