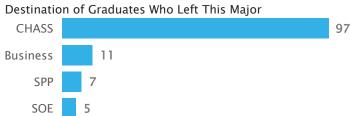

### Major Migrations (Frosh Cohorts from 2014 to 2018 Who Graduated within 6 Years)