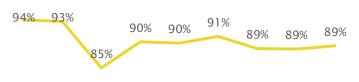

#### Entering Cohort 1-Year Retention (Fall-to-Fall Persistence in Any Program at UCR)

Frosh Retention Transfer Retention

2014 2015 2016 2017 2018 2019 2020 2021 2022

2014 2015 2016 2017 2018 2019 2020 2021 2022

# **Entering Cohort Graduation (Finished Any Program at UCR)**Frosh Graduation

Six-Year Rate Four-Year Rate