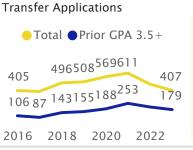

| Transfer Ratios |         |         |  |  |  |  |
|-----------------|---------|---------|--|--|--|--|
| Fall            | Admit % | Yield % |  |  |  |  |
| 2020            | 85%     | 29%     |  |  |  |  |
| 2021            | 82%     | 26%     |  |  |  |  |
| 2022            | 86%     | 13%     |  |  |  |  |
| 2023            | 85%     | 14%     |  |  |  |  |
| Avg.            | 84%     | 21%     |  |  |  |  |