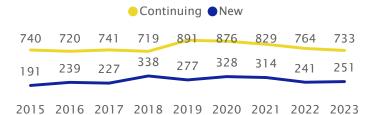

|  |  |  |
|--------------|---------|---------|--|--|--|
| Fall         | Admit % | Yield % |  |  |  |
| 2020         | 72%     | 25%     |  |  |  |
| 2021         | 72%     | 18%     |  |  |  |
| 2022         | 78%     | 16%     |  |  |  |
| 2023         | 78%     | 16%     |  |  |  |
| Avg.         | 75%     | 19%     |  |  |  |



| Transfer Ratios |         |         |  |  |  |  |
|-----------------|---------|---------|--|--|--|--|
| Fall            | Admit % | Yield % |  |  |  |  |
| 2020            | 85%     | 29%     |  |  |  |  |
| 2021            | 82%     | 26%     |  |  |  |  |
| 2022            | 86%     | 13%     |  |  |  |  |
| 2023            | 85%     | 14%     |  |  |  |  |
| Avg.            | 84%     | 21%     |  |  |  |  |

### **Fall Enrollment**

Headcount of Majors



#### Undergraduate Credit Hours Taught in the Department



### Major Migrations (Frosh Cohorts from 2014 to 2018 Who Graduated within 6 Years)





#### Entering Cohort 1-Year Retention (Fall-to-Fall Persistence in Any Program at UCR)

Frosh Retention Transfer Retention





2014 2015 2016 2017 2018 2019 2020 2021 2022

2014 2015 2016 2017 2018 2019 2020 2021 2022

# **Entering Cohort Graduation (Finished Any Program at UCR)**Frosh Graduation

Six-Year Rate Four-Year Rate



## Transfer Graduation



2011 2012 2013 2014 2015 2016 2017 2018 2019

2013 2014 2015 2016 2017 2018 2019 2020 2021

#### Equity Gaps (2018-2022 Fall Cohorts)

Frosh 1st-Term GPA, 1-Year Retention & 1-Year Standing

| URM     | GPA  | Enrolled Next Fall | Good Standing |
|---------|------|--------------------|-----