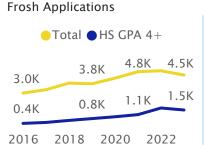

#### Admission Profile (CA Residents)

| Frosh Ratios |      |         |         |  |  |  |  |  |  |
|--------------|------|---------|---------|--|--|--|--|--|--|
|              | Fall | Admit % | Yield % |  |  |  |  |  |  |
|              | 2020 | 57%     | 22%     |  |  |  |  |  |  |
|              | 2021 | 53%     | 20%     |  |  |  |  |  |  |
|              | 2022 | 68%     | 19%     |  |  |  |  |  |  |
|              | 2023 | 70%     | 20%     |  |  |  |  |  |  |
|              | Avg. | 62%     | 20%     |  |  |  |  |  |  |
|              |      |         |         |  |  |  |  |  |  |