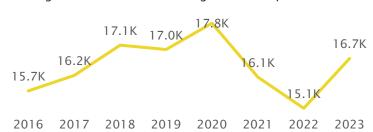

|         |  |  |  |  |  |  |



| Transfer Ratios |                             |  |  |  |  |  |  |  |  |
|-----------------|-----------------------------|--|--|--|--|--|--|--|--|
| Admit %         | Yield %                     |  |  |  |  |  |  |  |  |
| 58%             | 33%                         |  |  |  |  |  |  |  |  |
| 57%             | 28%                         |  |  |  |  |  |  |  |  |
| 57%             | 22%                         |  |  |  |  |  |  |  |  |
| 54%             | 19%                         |  |  |  |  |  |  |  |  |
| 56%             | 26%                         |  |  |  |  |  |  |  |  |
|                 | Admit % 5 8% 5 7% 5 7% 5 4% |  |  |  |  |  |  |  |  |

### Fall Enrollment

Headcount of Majors



## Undergraduate Credit Hours Taught in the Department



### Major Migrations (Frosh Cohorts from 2014 to 2018 Who Graduated within 6 Years)





#### Entering Cohort 1-Year Retention (Fall-to-Fall Persistence in Any Program at UCR)

Frosh Retention





86%

2014 2015 2016 2017 2018 2019 2020 2021 2022

2014 2015 2016 2017 2018 2019 2020 2021 2022

# **Entering Cohort Graduation (Finished Any Program at UCR)**Frosh Graduation



#### Transfer Graduation

Transfer Retention



2011 2012 2013 2014 2015 2016 2017 2018 2019

2013 2014 2015 2016 2017 2018 2019 2020 2021

#### Equity Gaps (2018-2022 Fall Cohorts)

Frosh 1st-Term GPA, 1-Year Retention & 1-Year Standing

| URM     | GPA  | Enrolled Next Fall | Good Standing |
|---------|------|--------------------|---------------|
| Non-URM | 3.23 | 92%                | 95%           |
| URM     | 2.