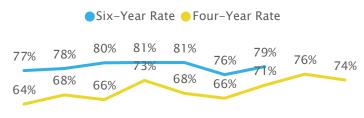

|  |  |  |  |  |  |  |  |
| 57%             | 22%                         |  |  |  |  |  |  |  |  |
| 54%             | 19%                         |  |  |  |  |  |  |  |  |
| 56%             | 26%                         |  |  |  |  |  |  |  |  |
|                 | Admit % 5 8% 5 7% 5 7% 5 4% |  |  |  |  |  |  |  |  |

### Fall Enrollment

Headcount of Majors



## Undergraduate Credit Hours Taught in the Department



### Major Migrations (Frosh Cohorts from 2014 to 2018 Who Graduated within 6 Years)





#### Entering Cohort 1-Year Retention (Fall-to-Fall Persistence in Any Program at UCR)

Frosh Retention





86%

2014 2015 2016 2017 2018 2019 2020 2021 2022

2014 2015 2016 2017 2018 2019 2020 2021 2022

# **Entering Cohort Graduation (Finished Any Program at UCR)**Frosh Graduation



#### Transfer Graduation

Transfer Retention



2011 2012 2013 2014 2015 2016 2017 2018 2019

2013 2014 2015 2016 2017 2018 2019 2020 2021

#### Equity Gaps (2018-2022 Fall Cohorts)

Frosh 1st-Term GPA, 1-Year Retention & 1-Year Standing

| URM     | GPA  | Enrolled Next Fall | Good Standing |
|---------|------|--------------------|---------------|
| Non-URM | 3.23 | 92%                | 95%           |
| URM     | 2.99 | 88%                | 87%           |

## Transfer 1st-Term GPA, 1-Year Retention & 1-Year Standing

| Transier ise |      | 71, 1 Teal Receiveror | i a i i cai stailaili | = |
|--------------|------|-----------------------|-----------------------|---|
| URM          | GPA  | Enrolled Next Fall    | Good Standing         |   |
| Non-URM      | 3.22 | 92%