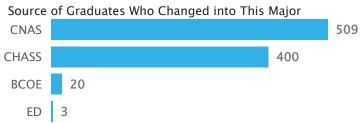

### Major Migrations (Frosh Cohorts from 2014 to 2018 Who Graduated within 6 Years)