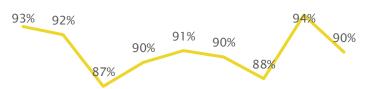

#### Entering Cohort 1-Year Retention (Fall-to-Fall Persistence in Any Program at UCR)

Frosh Retention

86%

2014 2015 2016 2017 2018 2019 2020 2021 2022

2014 2015 2016 2017 2018 2019 2020 2021 2022