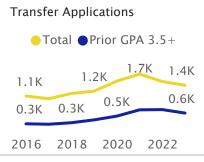

| Transfer Ratios |                             |  |  |  |  |  |  |  |  |
|-----------------|-----------------------------|--|--|--|--|--|--|--|--|
| Admit %         | Yield %                     |  |  |  |  |  |  |  |  |
| 58%             | 33%                         |  |  |  |  |  |  |  |  |
| 57%             | 28%                         |  |  |  |  |  |  |  |  |
| 57%             | 22%                         |  |  |  |  |  |  |  |  |
| 54%             | 19%                         |  |  |  |  |  |  |  |  |
| 56%             | 26%                         |  |  |  |  |  |  |  |  |
|                 | Admit % 5 8% 5 7% 5 7% 5 4% |  |  |  |  |  |  |  |  |