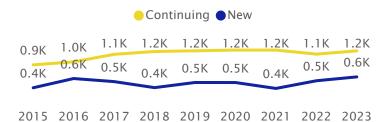

%     |  |  |  |  |  |  |
|              |      |         |         |  |  |  |  |  |  |



| Transfer Ratios |                             |  |  |  |  |  |  |  |  |
|-----------------|-----------------------------|--|--|--|--|--|--|--|--|
| Admit %         | Yield %                     |  |  |  |  |  |  |  |  |
| 58%             | 33%                         |  |  |  |  |  |  |  |  |
| 57%             | 28%                         |  |  |  |  |  |  |  |  |
| 57%             | 22%                         |  |  |  |  |  |  |  |  |
| 54%             | 19%                         |  |  |  |  |  |  |  |  |
| 56%             | 26%                         |  |  |  |  |  |  |  |  |
|                 | Admit % 5 8% 5 7% 5 7% 5 4% |  |  |  |  |  |  |  |  |

### Fall Enrollment

Headcount of Majors



## Undergraduate Credit Hours Taught in the Department



### Major Migrations (Frosh Cohorts from 2014 to 2018 Who Graduated within 6 Years)





#### Entering Cohort 1-Year Retention (Fall-to-Fall Persistence in Any Program at UCR)

Frosh Retention





86%

2014 2015 2016 2017 2018 2019 2020 2021 2022

2014 2015 2016 2017 2018 2019 2020 2021 2022

# **Entering Cohort Graduation (Finished Any Program at UCR)**Frosh Graduation



#### Transfer Graduation

Transfer Retention



2011 2012 2013 2014 2015 2016 2017 2018 2019

2013 2014 2015 2016 2017 2018 2019 2020 2021

#### Equity Gaps (2018-2022 Fall Cohorts)

Frosh 1st-Term GPA, 1-Year Retention & 1-Year Standing

| URM     | GPA  | Enrolled Next Fall | Good Standing |
|---------|------|--------------------|---------------|
| Non-URM |