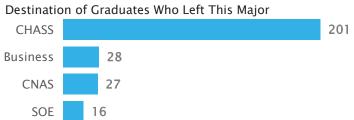

### Major Migrations (Frosh Cohorts from 2014 to 2018 Who Graduated within 6 Years)