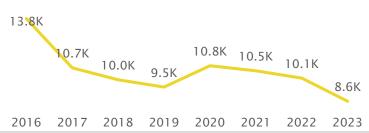

-|---------|--|--|--|--|--|--|
| Fall         | Admit % | Yield % |  |  |  |  |  |  |
| 2020         | 51%     | 23%     |  |  |  |  |  |  |
| 2021         | 50%     | 18%     |  |  |  |  |  |  |
| 2022         | 67%     | 17%     |  |  |  |  |  |  |
| 2023         | 73%     | 17%     |  |  |  |  |  |  |
| Avg.         | 60%     | 19%     |  |  |  |  |  |  |



| %                                     |
|---------------------------------------|
| %                                     |
| %                                     |
| %                                     |
| %                                     |
| %                                     |
| ֡֡֜֜֜֜֜֜֜֜֜֜֜֜֜֜֜֜֜֜֜֜֜֜֜֜֜֜֜֜֜֜֜֜֜֜֜ |

# Fall Enrollment

Headcount of Majors



### Undergraduate Credit Hours Taught in the Department



## Major Migrations (Frosh Cohorts from 2014 to 2018 Who Graduated within 6 Years)





### Entering Cohort 1-Year Retention (Fall-to-Fall Persistence in Any Program at UCR)

Frosh Retention





2014 2015 2016 2017 2018 2019 2020 2021 2022

2014 2015 2016 2017 2018 2019 2020 2021 2022

### **Entering Cohort Graduation (Finished Any Program at UCR)** Frosh Graduation

#### Six-Year Rate Four-Year Rate 75% 72% 76% 73% 75% 73% 65% 64% 63% 61% 62% 61% 59% 58% 56%

#### 67% 63%

Transfer Graduation

Transfer Retention

#### ● Four-Year Rate ■Two-Year Rate 84% 85% 82% 83% 82% 81% 77% 66% 64% 60% 55% 53% 52% 47% 2013 2014 2015 2016 2017 2018 2019 2020 2021

2011 2012 2013 2014 2015 2016 2017 2018 2019

#### Equity Gaps (2018-2022 Fall Cohorts)

Frosh 1st-Term GPA, 1-Year Retention & 1-Year Sta