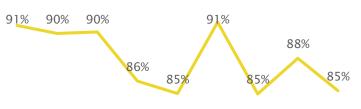

### Entering Cohort 1-Year Retention (Fall-to-Fall Persistence in Any Program at UCR)

Frosh Retention

2014 2015 2016 2017 2018 2019 2020 2021 2022

2014 2015 2016 2017 2018 2019 2020 2021 2022