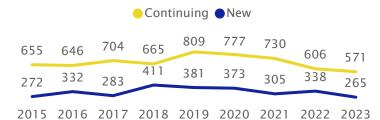

|         |  |  |  |  |  |  |
|--------------|---------|---------|--|--|--|--|--|--|
| Fall         | Admit % | Yield % |  |  |  |  |  |  |
| 2020         | 51%     | 23%     |  |  |  |  |  |  |
| 2021         | 50%     | 18%     |  |  |  |  |  |  |
| 2022         | 67%     | 17%     |  |  |  |  |  |  |
| 2023         | 73%     | 17%     |  |  |  |  |  |  |
| Avg.         | 60%     | 19%     |  |  |  |  |  |  |



| %                                     |
|---------------------------------------|
| %                                     |
| %                                     |
| %                                     |
| %                                     |
| %                                     |
| ֡֡֜֜֜֜֜֜֜֜֜֜֜֜֜֜֜֜֜֜֜֜֜֜֜֜֜֜֜֜֜֜֜֜֜֜֜ |

# Fall Enrollment

Headcount of Majors



### Undergraduate Credit Hours Taught in the Department



## Major Migrations (Frosh Cohorts from 2014 to 2018 Who Graduated within 6 Years)





### Entering Cohort 1-Year Retention (Fall-to-Fall Persistence in Any Program at UCR)

Frosh Retention





2014 2015 2016 2017 2018 2019 2020 2021 2022

2014 2015 2016 2017 2018 2019 2020 2021 2022

### **Entering Cohort Graduation (Finished Any Program at UCR)** Frosh Graduation

#### Six-Year Rate Four-Year Rate 75% 72% 76% 73% 75% 73% 65% 64% 63% 61% 62% 61% 59% 58% 56%

#### 67% 63%

Transfer Graduation

Transfer Retention

#### ● Four-Year Rate ■Two-Year Rate 84% 85% 82% 83% 82% 81% 77% 66% 64% 60% 55% 53% 52% 47% 2013 2014 2015 2016 2017 2018 2019 2020 2021

2011 2012 2013 2014 2015 2016 2017 2018 2019

#### Equity Gaps (2018-2022 Fall