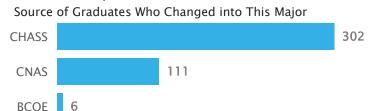

## Major Migrations (Frosh Cohorts from 2014 to 2018 Who Graduated within 6 Years)