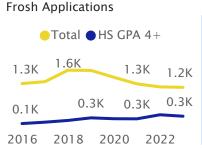

#### Admission Profile (CA Residents)

| Frosh Ratios |         |         |  |  |  |  |  |  |
|--------------|---------|---------|--|--|--|--|--|--|
| Fall         | Admit % | Yield % |  |  |  |  |  |  |
| 2020         | 51%     | 23%     |  |  |  |  |  |  |
| 2021         | 50%     | 18%     |  |  |  |  |  |  |
| 2022         | 67%     | 17%     |  |  |  |  |  |  |
| 2023         | 73%     | 17%     |  |  |  |  |  |  |
| Avg.         | 60%     | 19%     |  |  |  |  |  |  |