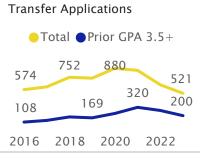

#### Admission Profile (CA Residents)

| Frosh Ratios |         |         |  |  |  |  |  |  |
|--------------|---------|---------|--|--|--|--|--|--|
| Fall         | Admit % | Yield % |  |  |  |  |  |  |
| 2020         | 51%     | 23%     |  |  |  |  |  |  |
| 2021         | 50%     | 18%     |  |  |  |  |  |  |
| 2022         | 67%     | 17%     |  |  |  |  |  |  |
| 2023         | 73%     | 17%     |  |  |  |  |  |  |
| Avg.         | 60%     | 19%     |  |  |  |  |  |  |