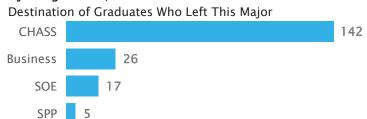

## Major Migrations (Frosh Cohorts from 2014 to 2018 Who Graduated within 6 Years)