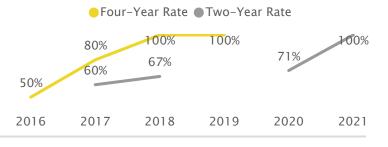

#### Entering Cohort 1-Year Retention (Fall-to-Fall Persistence in Any Program at UCR) Frosh Retention Transfer Retention