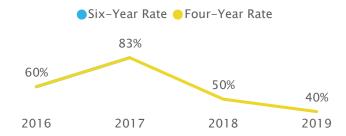

88%     | 21%     |
| 22 21 23 30 22 22 30 24 | 2022         | 83%     | 11%     |                         | 2022            | 91%     | 10%     |
| 3 2 5 1 3               | 2023         | 83%     | 9%      | 2 4 4 3 4               | 2023            | 83%     | 10%     |
| 2016 2018 2020 2022     | Avg.         | 83%     | 12%     | 2016 2018 2020 2022     | Avg.            | 85%     | 21%     |

Fall Enrollment Headcount of Majors



Undergraduate Credit Hours Taught in the Department



91

100%

2022

Major Migrations (Frosh Cohorts from 2014 to 2018 Who Graduated within 6 Years)



#### Entering Cohort 1-Year Retention (Fall-to-Fall Persistence in Any Program at UCR) Frosh Retention Transfer Retention



#### Entering Cohort Graduation (Finished Any Program at UCR) Frosh Graduation



## Equity Gaps (2018-2022 Fall Cohorts)

| Frosh 1st-Terr | n GPA, | 1-Year Retention & | 1-Year Standing |
|----------------|--------|--------------------|-----------------|
| URM            | GPA    | Enrolled Next Fall | Good Standing   |
| Non-URM        | 3.25   | 80%                | 88%             |
| URM            | 3.35   | 92%                | 100%            |

#### Transfer Graduation



# Transfer 1st-Term GPA, 1-Year Retention & 1-Year Standing

| UKM     | GPA  | Enrolled Next Fall | Good Standing |
|---------|------|--------------------|---------------|
| Non-URM | 3.66 | 100%               | 100%          |
| URM     | 2.92 | 100%               | 100%          |