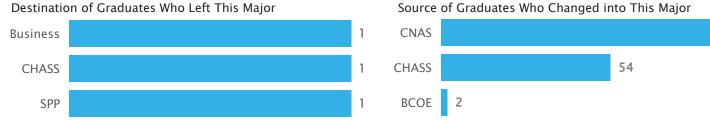

Fall Enrollment Headcount of Majors

Undergraduate Credit Hours Taught in the Department

91

100%

2022

Major Migrations (Frosh Cohorts from 2014 to 2018 Who Graduated within 6 Years)