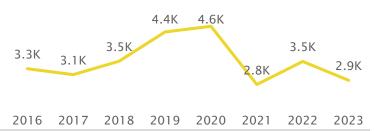

Fall Enrollment Headcount of Majors

Undergraduate Credit Hours Taught in the Department

91

100%

2022

Major Migrations (Frosh Cohorts from 2014 to 2018 Who Graduated within 6 Years)