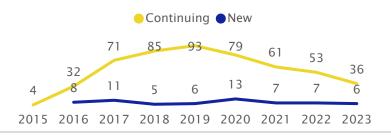

Fall Enrollment Headcount of Majors

Undergraduate Credit Hours Taught in the Department

91

100%

2022

Major Migrations (Frosh Cohorts from 2014 to 2018 Who Graduated within 6 Years)