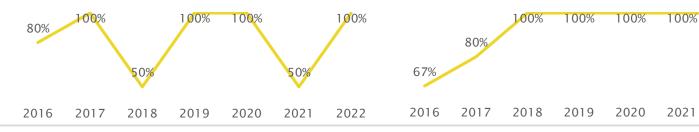

#### Entering Cohort 1-Year Retention (Fall-to-Fall Persistence in Any Program at UCR) Frosh Retention Transfer Retention

#### Entering Cohort Graduation (Finished Any Program at UCR) Frosh Graduation

#### Transfer Graduation